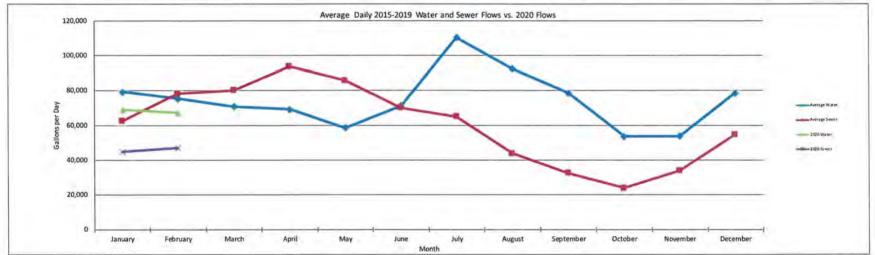

Average daily water and sewer flows (gallons/day) for February 2020 were 67,323 and 47,084 respectively as compared to 68,997 and 44,891 in January 2020, and 78,934 and 63,383 in February 2019. Water use was 8,029 gallons/day less than the five-year (2015-2019) average and sewer flow was 31,245 gallons/day less than the (2015-2019) five-year average. The District's share of the flow through the DSPUD wastewater treatment plant in February 2020 was 18.0%.

#### Sierra Lakes County Water District Daily Average Water and Sewer Flows

|           | 20     | 15     | 20      | 16      | 20      | 017     | 20      | 18     | 20     | 019     | 20     | 20     |
|-----------|--------|--------|---------|---------|---------|---------|---------|--------|--------|---------|--------|--------|
| Month     | Water  | Sewer  | Water   | Sewer   | Water   | Sewer   | Water   | Sewer  | Water  | Sewer   | Water  | Sewer  |
| January   | 95,897 | 66,382 | 72,428  | 67,169  | 82,724  | 78,915  | 57,934  | 56,074 | 87,880 | 44,329  | 68,997 | 44,891 |
| February  | 80,774 | 85,824 | 69,691  | 86,523  | 84,728  | 102,596 | 62,633  | 53,318 | 78,934 | 63,383  | 67,323 | 47,084 |
| March     | 73,647 | 62,222 | 64,613  | 100,429 | 80,671  | 89,737  | 64,510  | 83,232 | 70,562 | 65,446  |        |        |
| April     | 61,764 | 79,719 | 52,789  | 97,536  | 104,155 | 95,125  | 54,942  | 86,645 | 72,242 | 109,987 |        |        |
| May       | 52,297 | 70,946 | 50,414  | 83,506  | 82,594  | 103,648 | 41,219  | 61,763 | 66,385 | 109,177 |        |        |
| June      | 68,224 | 56,587 | 74,707  | 62,327  | 85,112  | 81,067  | 67,307  | 50,652 | 60,743 | 99,969  |        |        |
| July      | 96,315 | 61,393 | 116,675 | 64,330  | 127,908 | 72,376  | 116,880 | 55,680 | 93,686 | 71,372  |        |        |
| August    | 92,046 | 48,765 | 98,230  | 36,878  | 90,608  | 48,019  | 100,235 | 42,146 | 81,780 | 43,117  |        |        |
| September | 79,588 | 38,769 | 89,459  | 30,429  | 69,713  | 33,765  | 96,910  | 30,430 | 57,667 | 28,795  |        |        |
| October   | 55,541 | 25,955 | 59,326  | 30,750  | 44,687  | 20,983  | 66,956  | 22,980 | 42,107 | 19,533  |        |        |
| November  | 53,636 | 25,628 | 63,787  | 47,484  | 43,994  | 44,725  | 57,518  | 28,357 | 50,036 | 23,536  |        |        |
| December  | 79,820 | 49,035 | 106,789 | 85,423  | 57,662  | 46,212  | 82,744  | 44,796 | 66,010 | 47,714  |        | T      |

| Average<br>Water | 2015-2019<br>Average<br>Sewer | Average<br>Difference | 2020<br>Water | 2020<br>Sewer | 2020<br>Difference |   |
|------------------|-------------------------------|-----------------------|---------------|---------------|--------------------|---|
| 79,373           | 62,574                        | 16,799                | 68,997        | 44,891        | 24,106             |   |
| 75,352           | 78,329                        | -2,977                | 67,323        | 47,084        | 20,239             |   |
| 70,801           | 80,213                        | -9,413                |               |               |                    |   |
| 69,178           | 93,802                        | -24,624               |               |               |                    |   |
| 58,582           | 85,808                        | -27,226               |               |               |                    | Ī |
| 71,219           | 70,120                        | 1,098                 |               |               |                    |   |
| 110,293          | 65,030                        | 45,263                |               |               |                    |   |
| 92,580           | 43,785                        | 48,795                |               |               |                    |   |
| 78,667           | 32,438                        | 45,230                |               |               |                    | - |
| 53,723           | 24,040                        | 29,683                |               |               |                    |   |
| 53,794           | 33,946                        | 19,848                |               |               |                    |   |
| 78,605           | 54,636                        | 23,969                |               |               |                    |   |